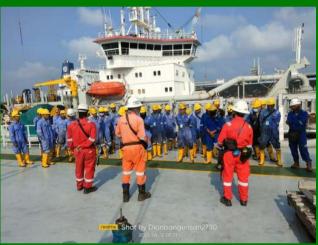

## **SHIP AGENCY**

As a trusted ship agency, PT. Poetri Intan Mandiri ensures seamless port operations and efficient vessel management. Our services begin with prearrival coordination, where we communicate with port authorities to secure berthing schedules and manage all necessary documentation. During the vessel's stay, we oversee cargo handling, bunkering, provisioning, and crew changes, ensuring compliance with immigration and customs requirements. Onboard assistance is provided during inspections and for any emergency needs. Before departure, we settle port fees, confirm clearances, and provide clients with a detailed operational report, ensuring a smooth departure and optimal turnaround time.