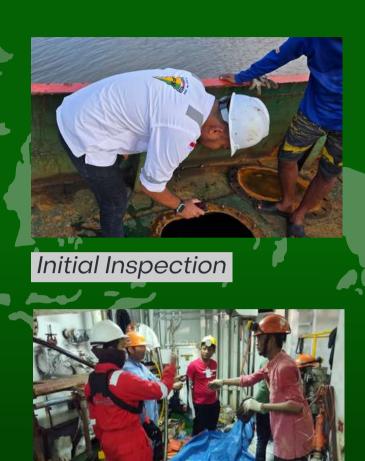

### **TANK CLEANING**

PT. Poetri Intan Mandiri provides specialized tank cleaning services fuel. chemical. and water storage tanks, adhering to the highest industry and safety standards. The process begins with an initial inspection to assess the tank's condition and determine specific cleaning requirements. Once assessed, our team prepares the necessary tools, such as highpressure washers and eco-friendly cleaning agents, while ensuring all safety equipment is in place. During the cleaning process, we use advanced techniques like highpressure iets and mechanical scrubbing to thoroughly remove sludge, rust, and contaminants. Collected waste is then managed responsibly, following environmental regulations. After cleaning, a final inspection conducted to ensure the tank is spotless and ready for use, and a comprehensive report is provided to the client.